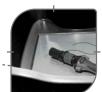

## **HOW DOES IT WORK?**

1 BIOLOGICAL PARTS WASHER
The parts washer keeps the bath warm at 38°C, it is equipped with several cleaning possibilities (brush, soaking), with a

stainless steel filtration system and oxygenation.

#### **SOAKING**

- 13L Soaking area with overflow hole.
- Working area with rounded corners, avoid deposits of dirt.