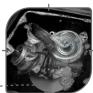

### **OXYGENATION**

- •The bath's oxygenation allows an accelerated biodegradation.
- Adding a tablet (every 4 to 6 weeks) in the solution, allows to regenerate microorganisms population.

#### **SOAKING**

- 13L Soaking area with overflow hole.
- Working area with rounded corners, avoid deposits of dirt.

## ERGONOMIC CONTROL BOX

- Easy to use, one switch
- Boost mode (boost the cleaning)
- €co mode (energy savings)
- Digital screen (temperature, information, diagnostic)

#### **EASY DRAIN SYSTEM**

- Bath level indicator
- Capacity: 60L of blueliquid

**SOLVENT FREE** 