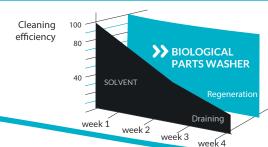

### **OXYGENATION**

- •The bath's oxygenation allows an accelerated biodegradation.
- Adding a tablet (every 4 to 6 weeks) in the solution, allows to regenerate microorganisms population.

### ✓ Minimized maintenance and waste

Cairostraat 74 3047 BC Rotterdam T:010 466 62 55 - F:010 466 66 55 info@smeertechniek.nl http://www.smeertechniek.nl/