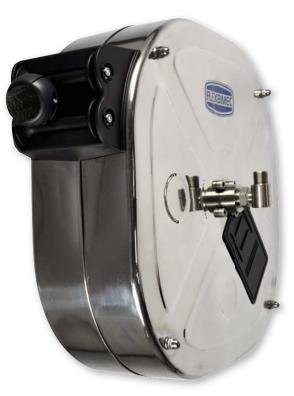

## **AUTOMATIC REWIND, SPRING - DRIVEN HOSE REELS**

**Enclosed series** 

Ø max 1/2" - up to 20 m length Ø max 3/8" - up to 25 m length

Automatic rewind, spring-driven hose reel, **enclosed series**, in painted steel or in stainless steel AISI 304, suitable for hoses of max 20 m length (ø hose 1/2") or max 25 m length (ø hose 3/8"). The wetted parts of the painted steel models on demand can also be replaced by stainless steel parts (see pages 216-218). The hose reel is supplied without hoses and can be used with hoses for the supply of oils, antifreeze, grease, compressed air and water. Please see catalogue pages 220 and 221 for the selection of the required hoses.

| Material                   | Max working<br>pressure | Connection<br>threads<br>IN - OUT | Internal<br>diameter<br>swivel joint | Max<br>diameter<br>hose | Max length<br>hose | Suitable<br>pivoting wall<br>bracket | Included<br>swivel joint | Dimensions<br>(A-B-C) (mm) | Spool width<br>(D) | Weight |            |
|----------------------------|-------------------------|-----------------------------------|--------------------------------------|-------------------------|--------------------|--------------------------------------|--------------------------|----------------------------|--------------------|--------|------------|
| Painted steel              | 600 bar                 | 1/2" (M) - 1/2" (F)               | 10 mm                                | 1/2″                    | 15 m               | 9778                                 | 9951                     | 215x530x470                | 120 mm             | 26 Kg  | Hose Reels |
|                            | 600 bar                 | 1/2" (M) - 1/2" (F)               | 10 mm                                | 1/2″                    | 20 m               |                                      |                          | 245x530x470                | 150 mm             | 27 Kg  |            |
|                            | 100 bar                 | 1" (M) - 3/4" (F)                 | 20 mm                                | 3/4"                    | 8 m                |                                      |                          |                            |                    | 26 Kg  |            |
|                            | 600 bar                 | 1/2" (M) - 1/2" (F)               | 10 mm                                | 3/8"                    | 25 m               |                                      |                          |                            |                    | 29 Kg  |            |
| Stainless<br>teel AISI 304 | 100 bar                 | 1" (M) - 3/4" (F)                 | 20 mm                                | 3/4"                    | 8 m                | 9754                                 | 9963                     | 245x530x470                | 150 mm             | 26 Kg  |            |
|                            | 200 bar                 | 1/2" (M) - 1/2" (F)               | 10 mm                                | 1/2″                    | 15 m               |                                      |                          | 215x530x470                | 120 mm             | 26 Kg  |            |
|                            | 200 bar                 | 1/2" (M) - 1/2" (F)               | 10 mm                                | 1/2″                    | 20 m               |                                      |                          | 245x530x470                | 150 mm             | 27 Kg  |            |
|                            | 200 bar                 | 1/2" (M) - 1/2" (F)               | 10 mm                                | 3/8"                    | 25 m               |                                      |                          |                            |                    | 29 Kg  |            |
|                            |                         |                                   |                                      |                         |                    |                                      |                          |                            |                    |        |            |