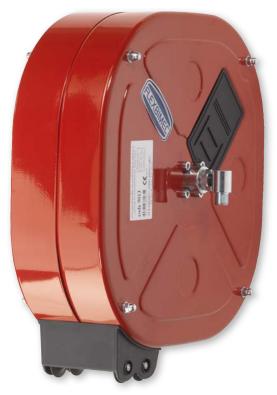

## **AUTOMATIC REWIND, SPRING - DRIVEN HOSE REELS**

**Enclosed series** 

Ø max 1/2" - up to 20 m length Ø max 3/8" - up to 25 m length

Automatic rewind, spring-driven hose reel, **enclosed series**, in painted steel or in stainless steel AISI 304, suitable for hoses of max 20 m length (ø hose 1/2") or max 25 m length (ø hose 3/8"). The wetted parts of the painted steel models on demand can also be replaced by stainless steel parts (see pages 216-218). The hose reel is supplied without hoses and can be used with hoses for the supply of oils, antifreeze, grease, compressed air and water. Please see catalogue pages 220 and 221 for the selection of the required hoses.

| Material                   | Max working<br>pressure | Connection<br>threads<br>IN - OUT | Internal<br>diameter<br>swivel joint | Max<br>diameter<br>hose | Max length<br>hose | Suitable<br>pivoting wall<br>bracket | Included<br>swivel joint | Dimensions<br>(A-B-C) (mm) | Spool width<br>(D) | Weight |            |
|----------------------------|-------------------------|-----------------------------------|--------------------------------------|-------------------------|--------------------|--------------------------------------|--------------------------|----------------------------|--------------------|--------|------------|
| Painted steel              | 600 bar                 | 1/2" (M) - 1/2" (F)               | 10 mm                                | 1/2″                    | 15 m               | 9778                                 | 9951                     | 215x530x470                | 120 mm             | 26 Kg  | Hose Reels |
|                            | 600 bar                 | 1/2" (M) - 1/2" (F)               | 10 mm                                | 1/2″                    | 20 m               |                                      |                          | 245x530x470                | 150 mm             | 27 Kg  |            |
|                            | 100 bar                 | 1" (M) - 3/4" (F)                 | 20 mm                                | 3/4"                    | 8 m                |                                      |                          |                            |                    | 26 Kg  |            |
|                            | 600 bar                 | 1/2" (M) - 1/2" (F)               | 10 mm                                | 3/8"                    | 25 m               |                                      |                          |                            |                    | 29 Kg  |            |
| Stainless<br>teel AISI 304 | 100 bar                 | 1" (M) - 3/4" (F)                 | 20 mm                                | 3/4"                    | 8 m                | 9754                                 | 9963                     | 245x530x470                | 150 mm             | 26 Kg  |            |
|                            | 200 bar                 | 1/2" (M) - 1/2" (F)               | 10 mm                                | 1/2″                    | 15 m               |                                      |                          | 215x530x470                | 120 mm             | 26 Kg  |            |
|                            | 200 bar                 | 1/2" (M) - 1/2" (F)               | 10 mm                                | 1/2″                    | 20 m               |                                      |                          | 245x530x470                | 150 mm             | 27 Kg  |            |
|                            | 200 bar                 | 1/2" (M) - 1/2" (F)               | 10 mm                                | 3/8"                    | 25 m               |                                      |                          |                            |                    | 29 Kg  |            |
|                            |                         |                                   |                                      |                         |                    |                                      |                          |                            |                    |        |            |