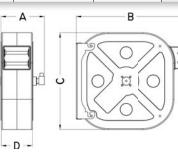

| Material                   | Max working<br>pressure | Connection<br>threads<br>IN - OUT | Internal<br>diameter<br>swivel joint | Max<br>diameter<br>hose | Max length<br>hose | Suitable<br>pivoting wall<br>bracket | Included<br>swivel joint | Dimensions<br>(A-B-C) (mm) | Spool width<br>(D) | Weight |            |
|----------------------------|-------------------------|-----------------------------------|--------------------------------------|-------------------------|--------------------|--------------------------------------|--------------------------|----------------------------|--------------------|--------|------------|
| Painted steel              | 600 bar                 | 1/2" (M) - 1/2" (F)               | 10 mm                                | 1/2″                    | 15 m               | 9778                                 | 9951                     | 215x530x470                | 120 mm             | 26 Kg  | Hose Reels |
|                            | 600 bar                 | 1/2" (M) - 1/2" (F)               | 10 mm                                | 1/2″                    | 20 m               |                                      |                          | 245x530x470                | 150 mm             | 27 Kg  |            |
|                            | 100 bar                 | 1" (M) - 3/4" (F)                 | 20 mm                                | 3/4"                    | 8 m                |                                      |                          |                            |                    | 26 Kg  |            |
|                            | 600 bar                 | 1/2" (M) - 1/2" (F)               | 10 mm                                | 3/8"                    | 25 m               |                                      |                          |                            |                    | 29 Kg  |            |
| Stainless<br>teel AISI 304 | 100 bar                 | 1" (M) - 3/4" (F)                 | 20 mm                                | 3/4"                    | 8 m                | 9754                                 | 9963                     | 245x530x470                | 150 mm             | 26 Kg  |            |
|                            | 200 bar                 | 1/2" (M) - 1/2" (F)               | 10 mm                                | 1/2″                    | 15 m               |                                      |                          | 215x530x470                | 120 mm             | 26 Kg  |            |
|                            | 200 bar                 | 1/2" (M) - 1/2" (F)               | 10 mm                                | 1/2″                    | 20 m               |                                      |                          | 245x530x470                | 150 mm             | 27 Kg  |            |
|                            | 200 bar                 | 1/2" (M) - 1/2" (F)               | 10 mm                                | 3/8"                    | 25 m               |                                      |                          |                            |                    | 29 Kg  |            |
|                            |                         |                                   |                                      |                         |                    |                                      |                          |                            |                    |        |            |