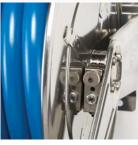

## /HB Hydraulic spring brake kit (patented)

Safety device for the controlled rewind of hoses, installable on all spring-driven hose reel models, eliminating the dangers caused by an uncontrolled rewind or a sudden release of the hose when unwinded during its use. **Patent nr. 0001426967** 