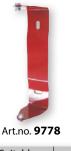

| Material                   | Max working<br>pressure | Connection<br>threads<br>IN - OUT | Internal<br>diameter<br>swivel joint | Max<br>diameter<br>hose | Max length<br>hose | Suitable<br>pivoting wall<br>bracket | Included<br>swivel joint | Dimensions<br>(A-B-C) (mm) | Spool width<br>(D) | Weight |            |
|----------------------------|-------------------------|-----------------------------------|--------------------------------------|-------------------------|--------------------|--------------------------------------|--------------------------|----------------------------|--------------------|--------|------------|
| Painted steel              | 600 bar                 | 1/2" (M) - 1/2" (F)               | 10 mm                                | 1/2″                    | 15 m               | 9778                                 | 9951                     | 215x530x470                | 120 mm             | 26 Kg  | Hose Reels |
|                            | 600 bar                 | 1/2" (M) - 1/2" (F)               | 10 mm                                | 1/2″                    | 20 m               |                                      |                          | 245x530x470                | 150 mm             | 27 Kg  |            |
|                            | 100 bar                 | 1" (M) - 3/4" (F)                 | 20 mm                                | 3/4"                    | 8 m                |                                      |                          |                            |                    | 26 Kg  |            |
|                            | 600 bar                 | 1/2" (M) - 1/2" (F)               | 10 mm                                | 3/8"                    | 25 m               |                                      |                          |                            |                    | 29 Kg  |            |
| Stainless<br>teel AISI 304 | 100 bar                 | 1" (M) - 3/4" (F)                 | 20 mm                                | 3/4"                    | 8 m                | 9754                                 | 9963                     | 245x530x470                | 150 mm             | 26 Kg  |            |
|                            | 200 bar                 | 1/2" (M) - 1/2" (F)               | 10 mm                                | 1/2″                    | 15 m               |                                      |                          | 215x530x470                | 120 mm             | 26 Kg  |            |
|                            | 200 bar                 | 1/2" (M) - 1/2" (F)               | 10 mm                                | 1/2″                    | 20 m               |                                      |                          | 245x530x470                | 150 mm             | 27 Kg  |            |
|                            | 200 bar                 | 1/2" (M) - 1/2" (F)               | 10 mm                                | 3/8"                    | 25 m               |                                      |                          |                            |                    | 29 Kg  |            |
|                            |                         |                                   |                                      |                         |                    |                                      |                          |                            |                    |        |            |